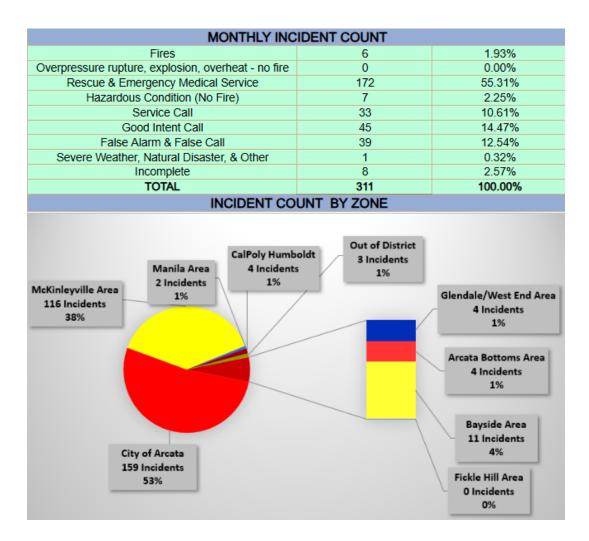

|         | 29.90%        |               |  |  |  |
| LIGHTS AND SIREN - AVERAGE RESPONSE TIME (Dispatch to Arrival) |         |               |               |  |  |  |
| tation Response Area                                           | EM      | IS            | FIRE          |  |  |  |
| Arcata                                                         | 0:05:46 |               | 0:03:43       |  |  |  |
| Mad River                                                      | 0:04:35 |               | 0:03:21       |  |  |  |
| McKinleyville                                                  | 0:03:52 |               | 0:02:34       |  |  |  |
|                                                                | AVERAGE | FOR ALL CALLS | 0:04:17       |  |  |  |





# **Apparatus and Equipment Report**

# **Apparatus/Vehicle Out of Service Time**

H4847 (2011 Ferrara) it out of service, 11/18/24 to 1/02/2025

# **Apparatus Major Repairs**

H4848 (2011 Ferrara) had all 6 tires replaced on 12/11 for a total of \$4500 with the recommendation of having the frontend alignment repaired.

H4847 annual Service completed.

## **Equipment**

Received delivery 2 new Multi Gas Meters.



# **Community Risk Reduction and Outreach**

# Notable events:

Multiple holiday events delivering Santa and helpers.

# Social Media:

## Performance

Views 0 12.9K ↓ 65% 2.7K ↓ 71.1% 158 ↓ 75.2%

Reach 0

Content interactions 0

Followers 0 Link clicks 0 Lifetime 2 \ \ 96.3%



# Fire Inspector's Monthly Report

| Activity                  | Count  | BLFD/SPFD |
|------------