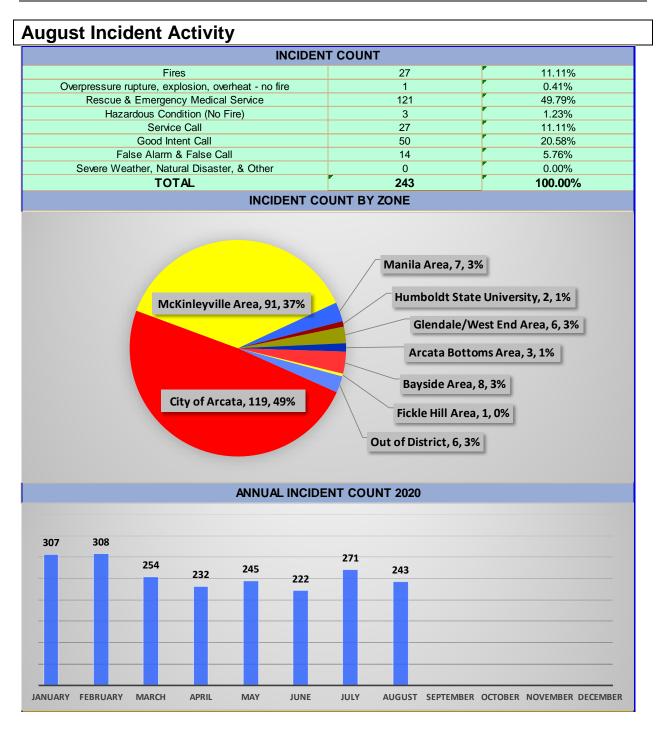

oy Willis and Sophie Levy-Sheon volunteered to stay with the incident overnight so that both engine companies could return to their stations. They allowed both engine companies to be available in their response areas which directly benefits community and firefighter safety. In the truest sense, their action embodied the District's mission of protecting lives, environment and property.

Respectfully,

Anthony Benelisha, President Arcata Professional Firefighters Local 4981

Item 10.5



### STAFF REPORT Item 11.1

| Date:    | September 8, 2020                        |
|----------|------------------------------------------|
| To:      | Board of Directors, Arcata Fire District |
| From:    | Justin McDonald, Fire Chief              |
| Subject: | Fire Chief's Monthly Report              |



Page 1 of 5

| PRE-INCIDENT VALU                                              | JE      |                  | LOSSES        |  |  |
|----------------------------------------------------------------|---------|------------------|---------------|--|--|
| \$4,082,469.00                                                 |         |                  | \$1,23.7,626  |  |  |
|                                                                | MUTU    | AL AID           |               |  |  |
| Aid Type                                                       |         |                  | Total         |  |  |
| Aid Given                                                      |         |                  | 3             |  |  |
| Aid Received                                                   |         |