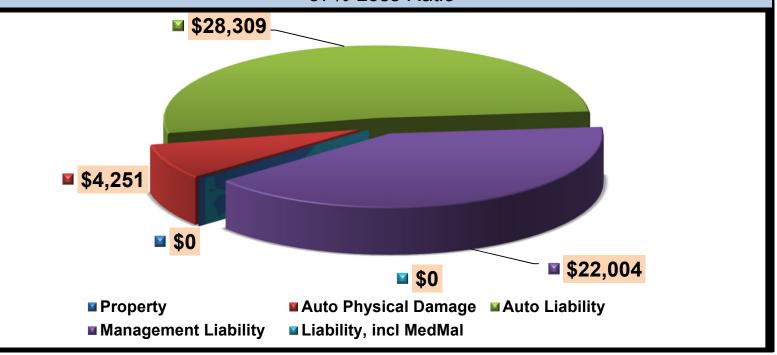

-          |
| In Progress                                     | 4  | -          | 9  | -          |

## **Inspection Fees Paid**

Payments Last Month

\$5,854.50 (38 Invoices)

Invoiced Last Month

4

Payments This Year

Payments Last Year

\$15,213.25 (99 Invoices)

**\$45,826.25** (275 Invoices)

| Billing Status      | Count | FD Amount |
|---------------------|-------|-----------|
| Open -30            | 16    | \$2129.00 |
| Open -60            | 3     | \$417.00  |
| Open -90            | 0     | \$0       |
| Open -90+           | 0     | \$0       |
| Sent to collections | 11    | \$1682.00 |
| Accounts Receivable |       | \$4228.00 |

Page 6 of 6

## 10 Year - FAIRA Loss Summary 7/1/2011 to Present

## **Arcata FPD**

\$148,278 FAIRA Premium

\$54,564 Incurred

37% Loss Ratio



As of 12/31/2020

## **FAIRA - Annual Loss and Member Premium**

|                          | //1/2011               | to Present (a       | is of 12/31/2020) |            |                  |
|--------------------------|------------------------|---------------------|-------------------|------------|------------------|
|                          |                        | Arcata F            | PD                |            |                  |
| Policy Inception<br>Year | Claim Type             | Number of<br>Claims | Incurred Loss     | % of Total | Annual Total     |
|                          | Property               | 0                   | \$0               | 0%         |                  |
|                          | Auto Physical Damage   | 0                   | \$0